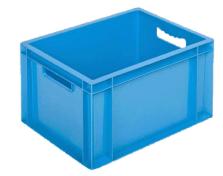

## CR021 - Plastic foldable crates PLASTIC CRATE RECYCLE GREY 400X300X160 mm

Product Type

Designation

Ref

|                         | EXTERNAL DIMENSIONS |    |   |
|-------------------------|---------------------|----|---|
| Length (cm)             |                     | 40 |   |
| Width (cm)              |                     | 30 |   |
| Height (cm)             |                     | 16 | I |
| Folded body height (cm) |                     | -  | , |

| INTERNAL DIMENS | ONS  |
|-----------------|------|
| Length (cm)     | 26,3 |
| Width (cm)      | 36,5 |
| Height (cm)     | 17,0 |
| Volume (l)      | 16,0 |

| Caractéristiques Techniques |                            |  |
|-----------------------------|----------------------------|--|
| Surfaces                    | Closed                     |  |
| Raw material                | PPC                        |  |
| Weight kg                   | 0,85                       |  |
| Dynamic Load kg             | 15                         |  |
| Static Charge kg            | 90                         |  |
| Color                       | Grey, Blue, Green, Red     |  |
| Standards                   | ISO                        |  |
| Origin                      | Türkiye                    |  |
| Ability to stack            | Yes                        |  |
| Nest                        | No                         |  |
| Temperature                 | - 30°C to + 70°C           |  |
| Use                         | Industrial / Food Industry |  |

Plastic foldable crates are produced with PPC. With their ergonomic structure they save space when folded and stacked.

Plastic foldable crates are used in hardware, logistics, metal, furniture, food, textile etc. industries because of its space saving feature.